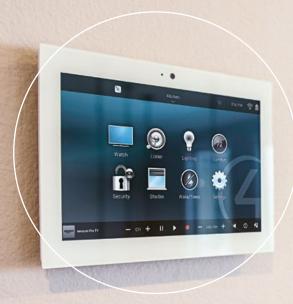

#### CONVENIENCE

Operate your window shading from the same devices that control your lights, heating and audio.

# Seamless two-way integration

Smart by Silent Gliss is an open system designed to integrate with leading Building Management Systems (BMS). It allows customers to choose our products in the knowledge they will integrate flaw-lessly with all major home control systems.

Built in, full two-way communication ensures the most complex settings, including scenes, bottom bar alignment and up-synchronisation are possible.

Silent Gliss systems are compatible with most leading control systems including: