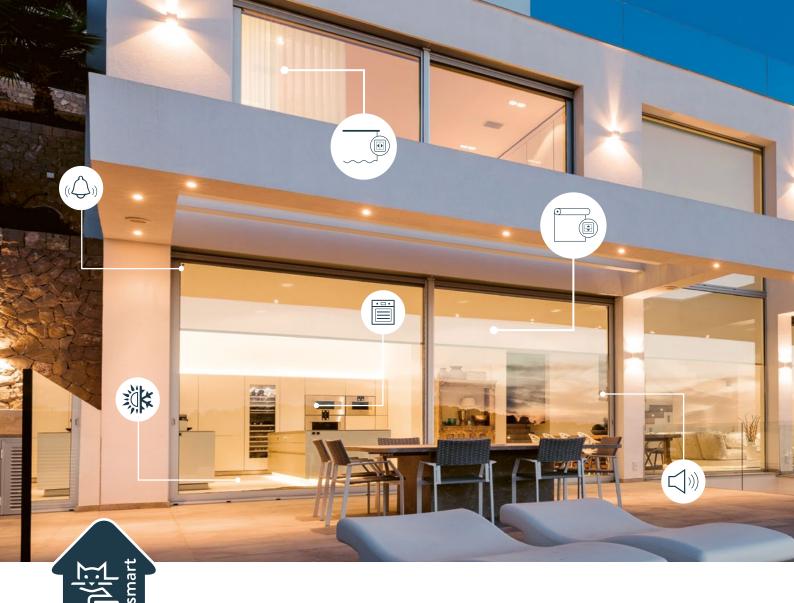

# Why Smart by Silent Gliss?

Whether at home or at work, Smart technology connects products and services such as lighting, heating and audio. Complete the picture by integrating Smart by Silent Gliss – transforming your curtains and blinds into intelligent devices.

#### CONVENIENCE

Operate your window shading from the same devices that control your lights, heating and audio.

# Seamless two-way integration

Smart by Silent Gliss is an open system designed to integrate with leading Building Management Systems (BMS). It allows customers to choose our products in the knowledge they will integrate flaw-lessly with all major home control systems.

Built in, full two-way communication ensures the most complex settings, including scenes, bottom bar alignment and up-synchronisation are possible.

Silent Gliss systems are compatible with most leading control systems including: