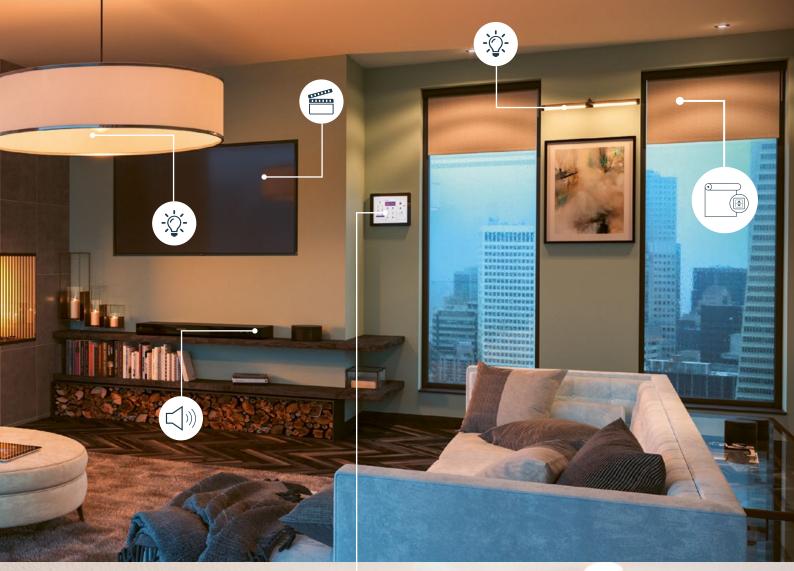

#### COMFORT

Avoid excessive glare by allowing the control system to open and close the blinds according to the level of sunlight throughout the day.

#### **FLEXIBILITY**

Schedule your curtains to open and close at particular times of the day with the option to adjust them at any point.

#### **AMBIANCE**

Pre-programmed scenes move your blinds and curtains to create the perfect atmosphere.