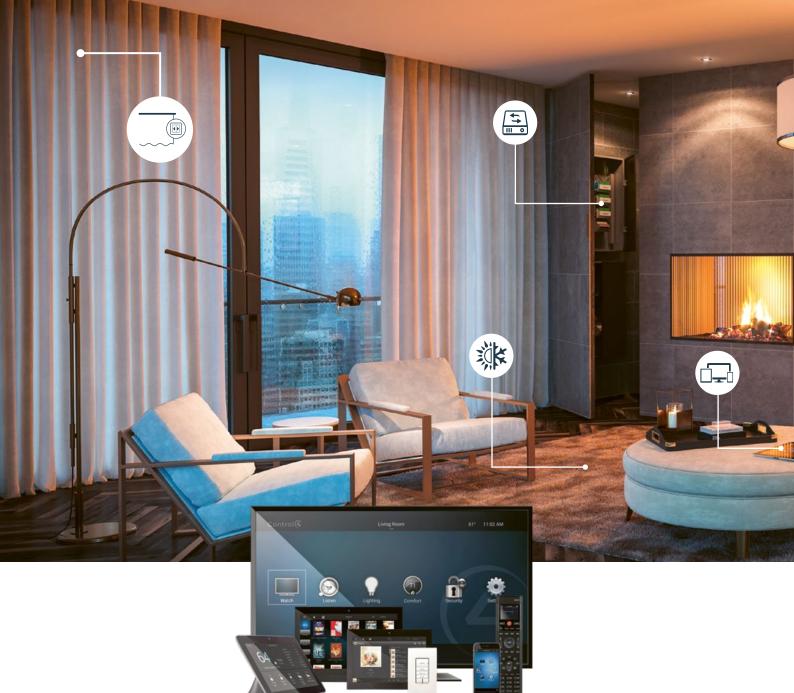

#### CONVENIENCE

Operate your window shading from the same devices that control your lights, heating and audio.

# Seamless two-way integration

Smart by Silent Gliss is an open system designed to integrate with leading Building Management Systems (BMS). It allows customers to choose our products in the knowledge they will integrate flaw-lessly with all major home control systems.

Built in, full two-way communication ensures the most complex settings, including scenes, bottom bar alignment and up-synchronisation are possible.

Silent Gliss systems are compatible with most leading control systems including: