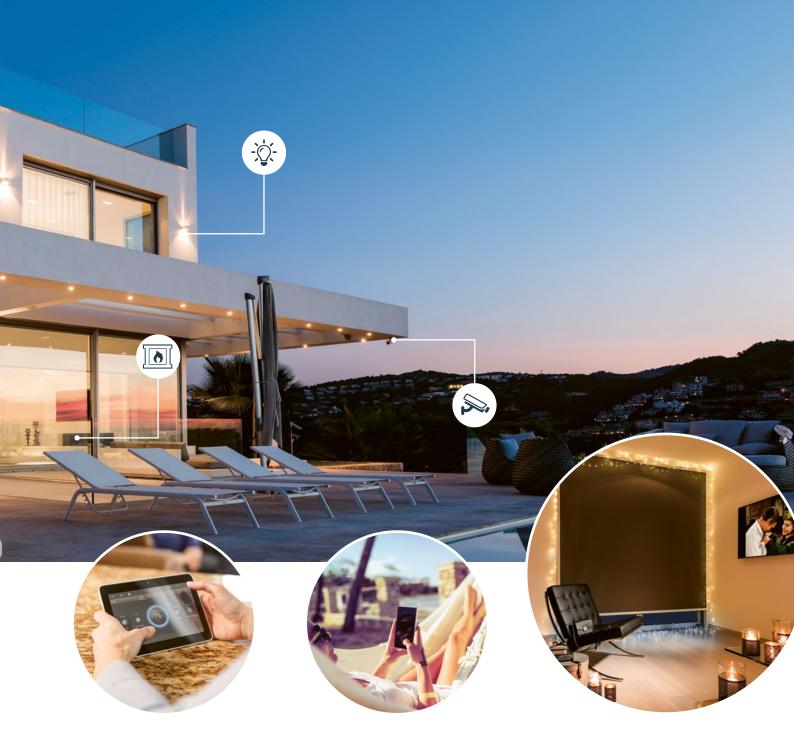

#### **SECURITY**

Whether on holiday or at work, your window treatments can move automatically giving the impression you're home.

#### **AMBIANCE**

Pre-programmed scenes move your blinds and curtains to create the perfect atmosphere.