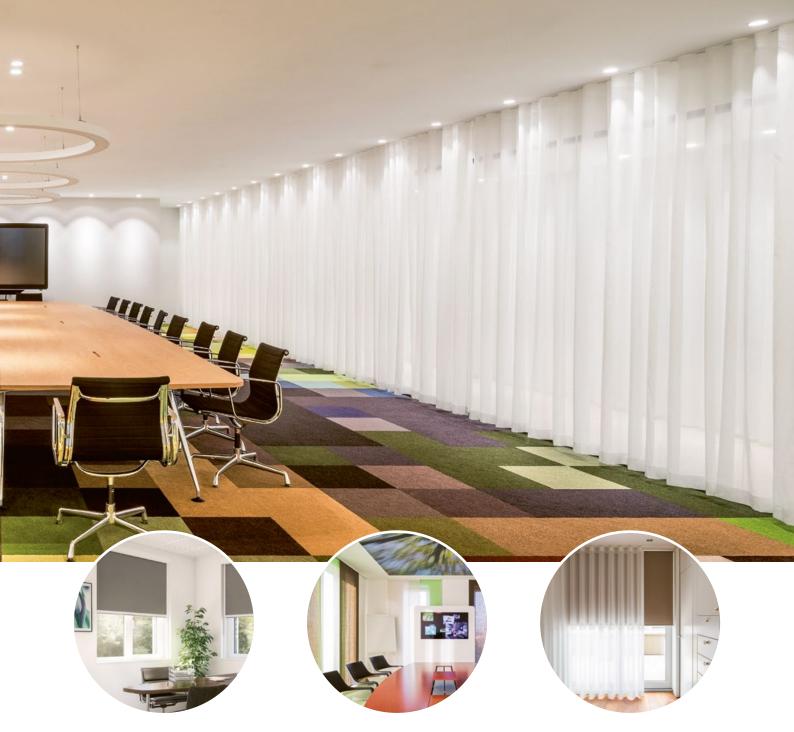

#### **CURTAIN TRACKS**

With over half a century of experience with electric curtain tracks we have the widest, most efficient and reliable range.

- Quiet, fast and powerful.
- Perfect for hard-to-reach, large or heavy curtains.
- Features 'Touch & Go' where a slight fabric pull will start the curtains moving.
- Wave Curtain Heading for continuous 'wave' effect no matter whether the curtains are closed or open.

#### **ROLLER BLINDS**

Efficient and quiet. Silent Gliss motorised roller blinds feature virtually silent operation.

- Two-way communication ensures perfect alignment of bottom bars when the blinds are moving.
- Unique up-synchronisation allows blinds of different drops to work together.