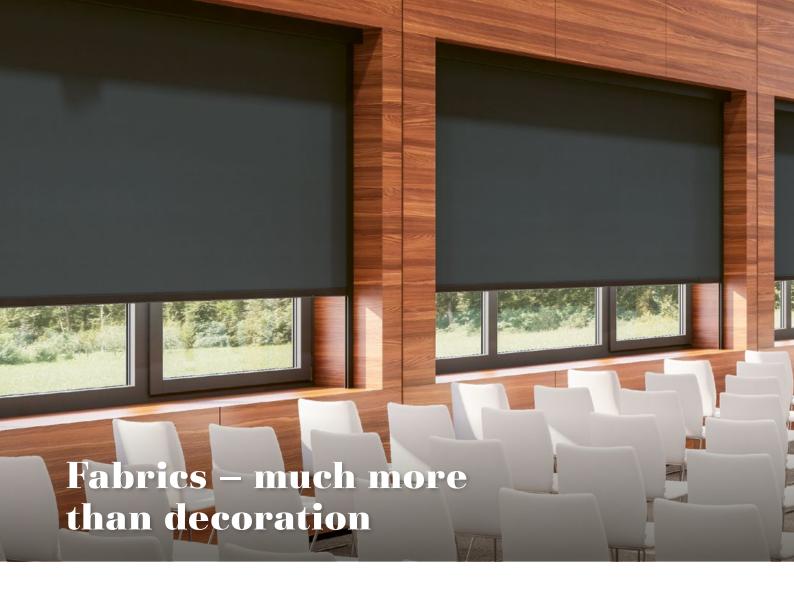

The Silent Gliss Collection sets itself apart by considering both the fabric's texture and technical features. We offer a wide range of fabrics, styles and colours that balance function and design across all of our window treatment systems.

We include fabrics with special functions, acoustic performance, superior light management and environmental considerations. All of our fabrics are flame retardant and have been extensively tested on our systems to ensure consistent hanging behaviour. With such a wide choice, you can be sure to find the perfect fabric for your needs.