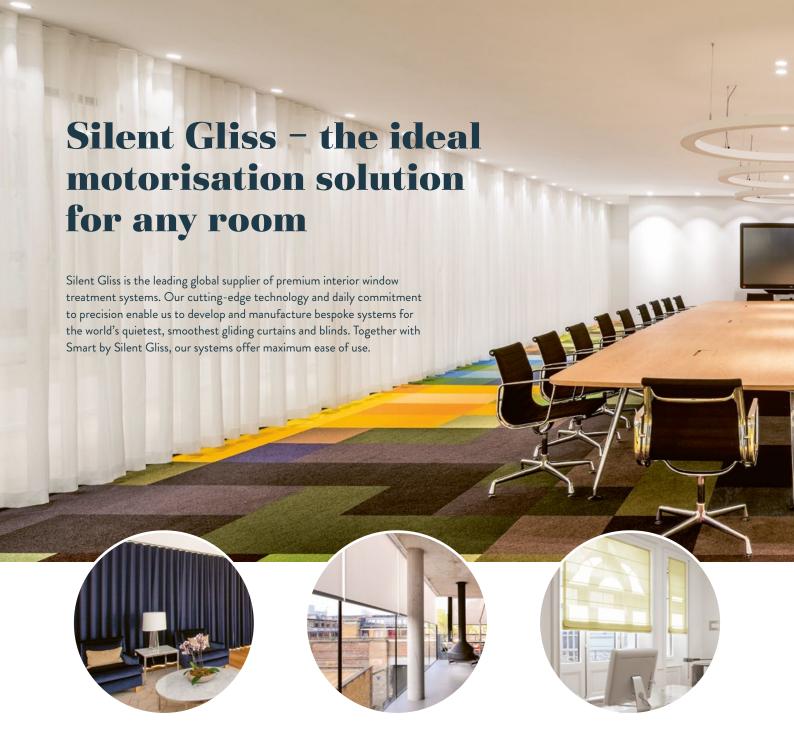

on cooler days to prevent heat loss.

#### **SECURITY**

Whether on holiday or at work, your window treatments can move automatically giving the impression you're home.

#### **AMBIANCE**

Pre-programmed scenes move your blinds and curtains to create the perfect atmosphere.



# Seamless two-way integration

Smart by Silent Gliss is an open system designed to integrate with leading Building Management Systems (BMS). It allows customers to choose our products in the knowledge they will integrate flaw-lessly with all major home control systems.

Built in, full two-way communication ensures the most complex settings, including scenes, bottom bar alignment and up-synchronisation are possible.





Silent Gliss systems are compatible with most leading control systems including:

















#### **CURTAIN TRACKS**

With over half a century of experience with electric curtain tracks we have the widest, most efficient and reliable range.

- Quiet, fast and powerful.
- Perfect for hard-to-reach, large or heavy curtains.
- Features 'Touch & Go' where a slight fabric pull will start the curtains moving.
- Wave Curtain Heading for continuous 'wave' effect no matter whether the curtains are closed or open.

#### **ROLLER BLINDS**

Efficient and quiet. Silent Gliss motorised roller blinds feature virtually silent operation.

- Two-way communication ensures perfect alignment of bottom bars when the blinds are moving.
- Unique up-synchronisation allows blinds of different drops to work together.

#### **ROMAN BLINDS**

Roman blinds are an elegant window treatment which combines this