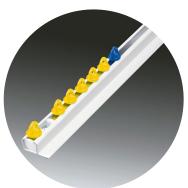

# **SYSTEM SG 6100**

A strong, rigid, versatile profile for clean, unbroken lines in hospital wards. The top channel maximises connection and suspension opportunities with a dustcover strip to reduce the risk of cross infection. Supplied in silver or white, which incorporates an antimicrobial coating. Available with safety device SG 6650.

# SYSTEM SG 6103

System SG 6103 offers a contemporary rounded profile and boasts similar benefits to system SG 6101 – strong, rigid and flexible layouts. Also available in silver or white, the top channel maximises connection and comes with a dustcover strip to reduce the risk of cross infection.