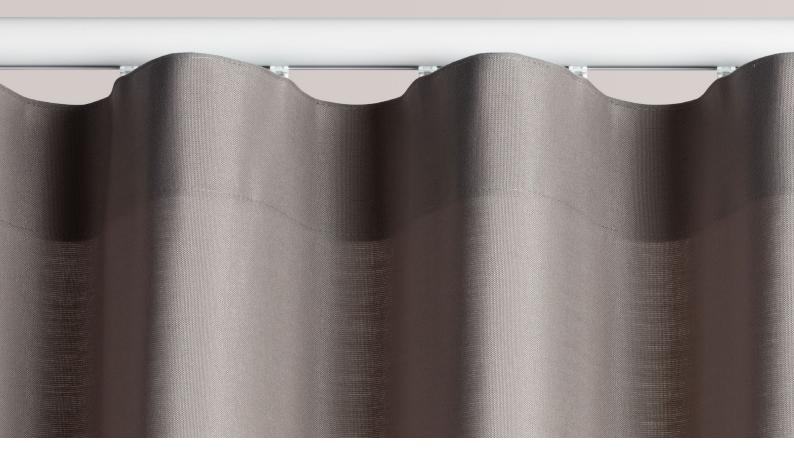

# **CURTAIN TRACK SYSTEMS**

Hand drawn safety curtain tracks SG 6021 and SG 6290 are designed to minimise the risk of self-harm at windows. Unique gliders separate from the profile when a specific weight is applied. The systems are directly fixed without a gap between profile and wall or ceiling. Suitable for light to medium weight curtains. Ideal for schools and hospitals.

- A Glider is easily clicked into the profile
- **B** Glider deforms under pressure
- C Glider releases under pressure