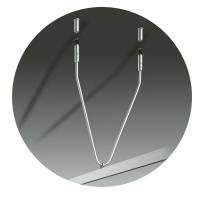

V-hanger incorporating a safety device illustrating the separation process.

Uniquely designed wall support and brackets that ensure the track separates with a direct downward pressure at a given weight. During separation, they will tilt and/or pivot to minimise damage.