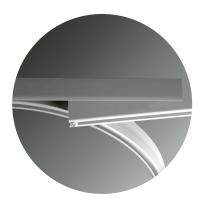

# **SYSTEM SG 6100**

A strong, rigid, versatile profile for clean, unbroken lines in hospital wards. The top channel maximises connection and suspension opportunities with a dustcover strip to reduce the risk of cross infection. Supplied in silver or white, which incorporates an antimicrobial coating. Available with safety device SG 6650.

Existing SG 6100 installations can normally be easily converted to include SG 6650 safety device.

The single hanger safety device incorporates friction-based joints which progressively separate under known loads, pictured here in the process separated.

V-hanger incorporating a safety device illustrating the separation process.

Uniquely designed wall support and brackets that ensure the track separates with a direct downward pressure at a given weight. During separation, they will tilt and/or pivot to minimise damage.