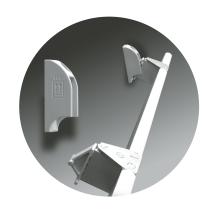

Special connecting bridge which reduces the risk of "domino effect" where one cubicle brings down attached systems.