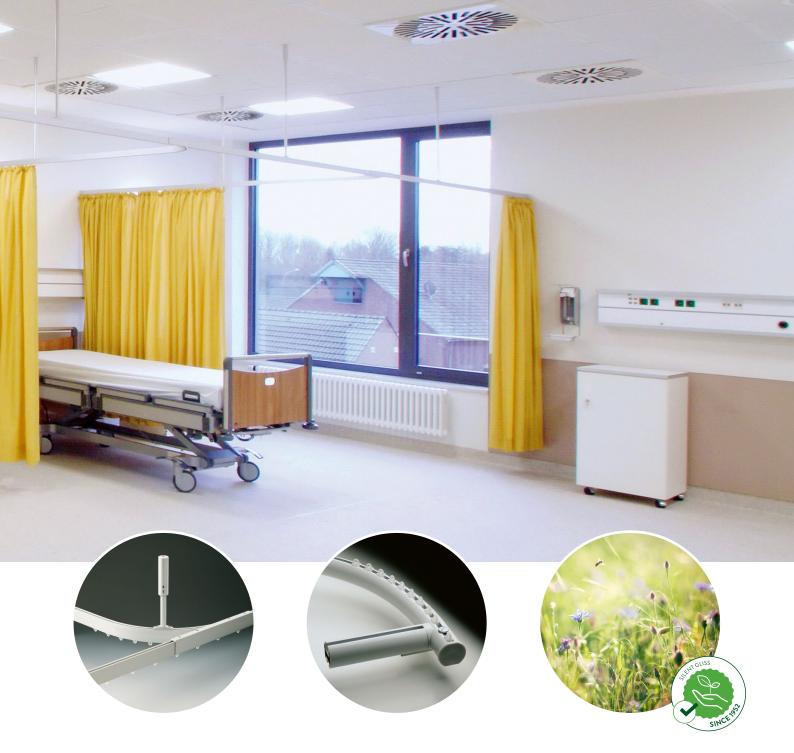

# **SYSTEM SG 6100**

A strong, rigid, versatile profile for clean, unbroken lines in hospital wards. The top channel maximises connection and suspension opportunities with a dustcover strip to reduce the risk of cross infection. Supplied in silver or white, which incorporates an antimicrobial coating. Available with safety device SG 6650.

# SYSTEM SG 6103

System SG 6103 offers a contemporary rounded profile and boasts similar benefits to system SG 6101 – strong, rigid and flexible layouts. Also available in silver or white, the top channel maximises connection and comes with a dustcover strip to reduce the risk of cross infection.

# **SUSTAINABLE**

Silent Gliss products are manufactured within an environmentally friendly, safe and socially responsible framework. We strive for sustainable growth through the harmonisation of economical, ecological and social factors.