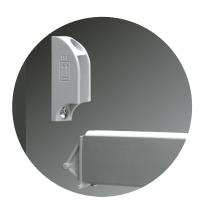

# **SAFETY DEVICE SYSTEM SG 6650**

For use with System SG 6100. The SG 6650 Safety Device System is installed in hospitals all over the world. Designed for high-risk areas to minimise the opportunity for patient self-harm.

The track functions as normal during everyday use with the precision engineered safety device only coming into action should an incident occur. The inconspicuous design ensure the safety device blends into the room design, without appearing any different to the standard cubicle system.