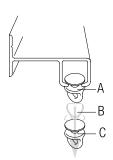

# **CURTAIN TRACK SYSTEMS**

Hand drawn safety curtain tracks SG 6021 and SG 6290 are designed to minimise the risk of self-harm at windows. Unique gliders separate from the profile when a specific weight is applied. The systems are directly fixed without a gap between profile and wall or ceiling. Suitable for light to medium weight curtains. Ideal for schools and hospitals.

- A Glider is easily clicked into the profile
- **B** Glider deforms under pressure
- C Glider releases under pressure