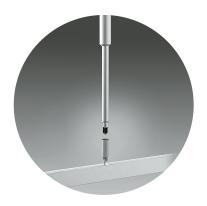

Existing SG 6100 installations can normally be easily converted to include SG 6650 safety device.

The single hanger safety device incorporates friction-based joints which progressively separate under known loads, pictured here in the process separated.