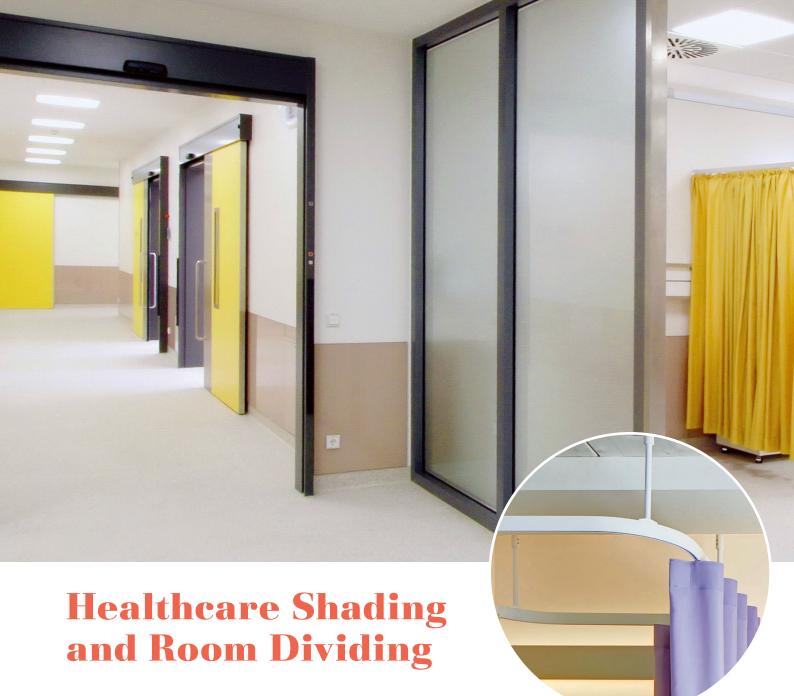

For over 60 years Silent Gliss curtain and blind systems have been the leading choice for the healthcare sector in the UK and internationally.

Our range of cubicle, curtain tracks and blinds provide essential shading comfort and privacy on wards, in consulting rooms and in offices.

# **SYSTEM SG 6100**

A strong, rigid, versatile profile for clean, unbroken lines in hospital wards. The top channel maximises connection and suspension opportunities with a dustcover strip to reduce the risk of cross infection. Supplied in silver or white, which incorporates an antimicrobial coating. Available with safety device SG 6650.

# SYSTEM SG 6103

System SG 6103 offers a contemporary rounded profile and boasts similar benefits to system SG 6101 – strong, rigid and flexible layouts. Also available in silver or white, the top channel maximises connection and comes with a dustcover strip to reduce the risk of cross infection.