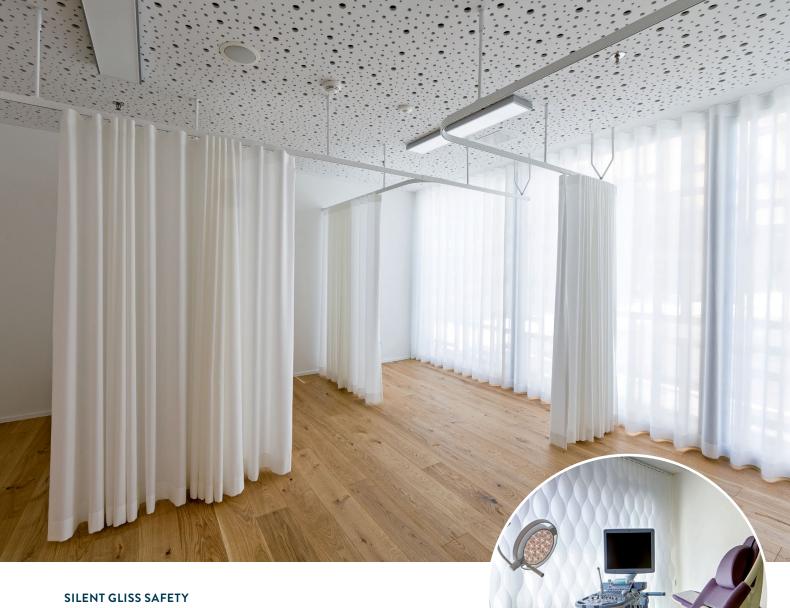

For over 60 years Silent Gliss curtain and blind systems have been the leading choice for the healthcare sector in the UK and internationally.

Our range of cubicle, curtain tracks and blinds provide essential shading comfort and privacy on wards, in consulting rooms and in offices.

# **SAFETY DEVICE SYSTEM SG 6650**

For use with System SG 6100. The SG 6650 Safety Device System is installed in hospitals all over the world. Designed for high-risk areas to minimise the opportunity for patient self-harm.

The track functions as normal during everyday use with the precision engineered safety device only coming into action should an incident occur. The inconspicuous design ensure the safety device blends into the room design, without appearing any different to the standard cubicle system.